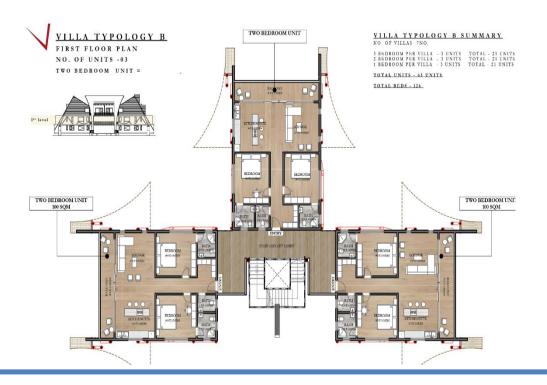

#### First Floor Plan

2 Bedroom Villa Typology B

Bliss Water Park offers various thoughtfully designed accommodation units, ranging from 1-bedroom to 4-bedroom villas. Investors can own a part of this tranquil setting, with options ensuring high returns on investment

#### VILLA TYPOLOGY B

NO. OF VILLAS -7NO.

130 sqm FAMILY 3-BEDROOM SUITE (3 BEDROOM) PER VILLA - 3 UNITS TOTAL - 21 UNITS

100 sqm EXECUTIVE 2-BEDROOM SUITE (2 BEDROOM) PER VILLA - 3 UNITS TOTAL - 21 UNITS

85 sqm
PENT-DELUXE (1 BEDROOM)
PER VILLA - 3 UNITS
TOTAL - 21 UNITS

TOTAL UNITS - 63 UNITS TOTAL BEDS - 126 VILLA SUMMARY

TOTAL NO. OF UNITS -173 UNITS TOTAL BEDS- 276