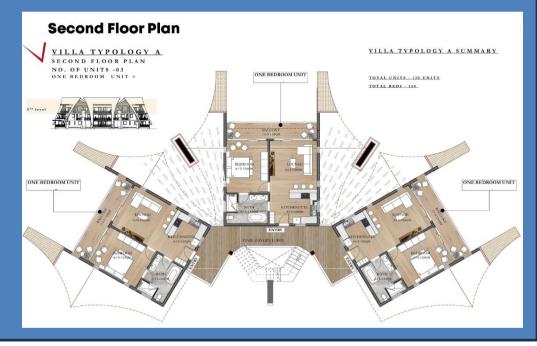

#### VILLA TYPOLOGY A

NO. OF VILLAS -10NO.

100 sqm EXECUTIVE 2-BEDROOM SUITE (2 BEDROOM) PER VILLA - 4 UNITS TOTAL - 40 UNITS

50 sqm DELUXE SUITES (STUDIOS) PER VILLA - 4 UNITS TOTAL - 40 UNITS

70 sqm
PENT-DELUXE (1 BEDROOM)
PER VILLA - 3 UNITS
TOTAL - 30 UNITS

TOTAL UNITS - 110 UNITS TOTAL BEDS - 150