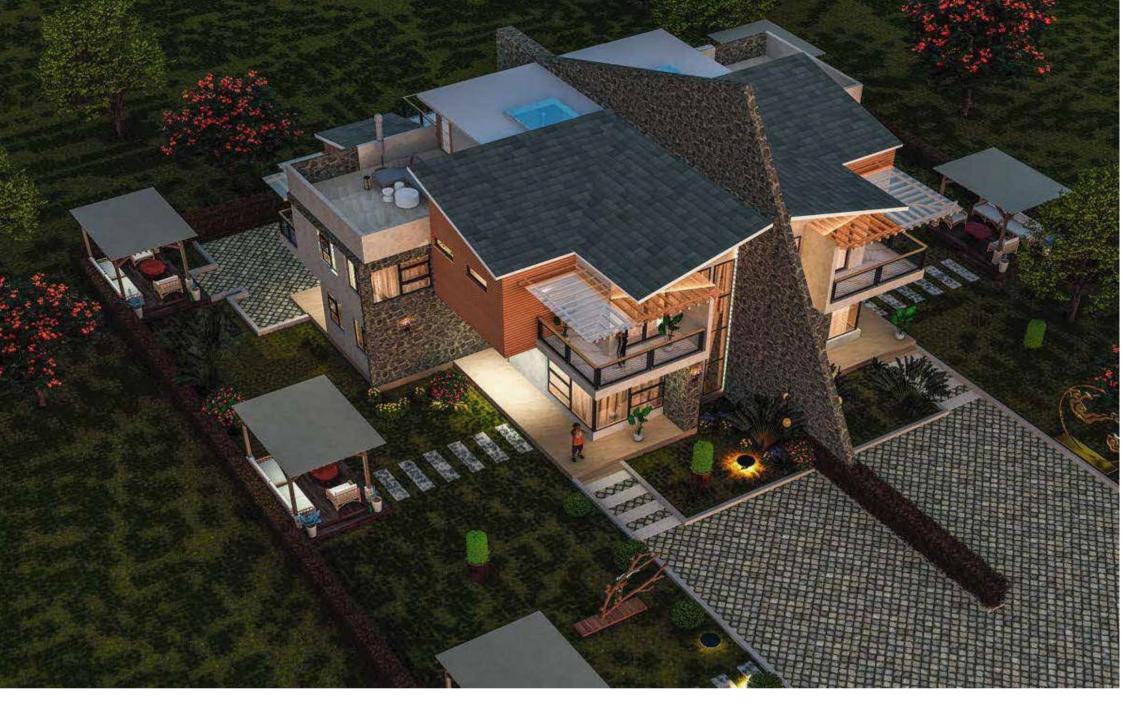

#### VILLAS

#### VILLA TYPOLOGY A

NO. OF VILLAS -10NO.

100 sqm EXECUTIVE 2-BEDROOM SUITE (2 BEDROOM) PER VILLA - 4 UNITS TOTAL - 40 UNITS

50 sqm DELUXE SUITES (STUDIOS) PER VILLA - 4 UNITS TOTAL - 40 UNITS

70 sqm
PENT-DELUXE (1 BEDROOM)
PER VILLA - 3 UNITS
TOTAL - 30 UNITS

#### VILLA TYPOLOGY B

NO. OF VILLAS -7NO.

130 sqm FAMILY 3-BEDROOM SUITE (3 BEDROOM) PER VILLA - 3 UNITS TOTAL - 21 UNITS

100 sqm EXECUTIVE 2-BEDROOM SUITE (2 BEDROOM) PER VILLA - 3 UNITS TOTAL - 21 UNITS