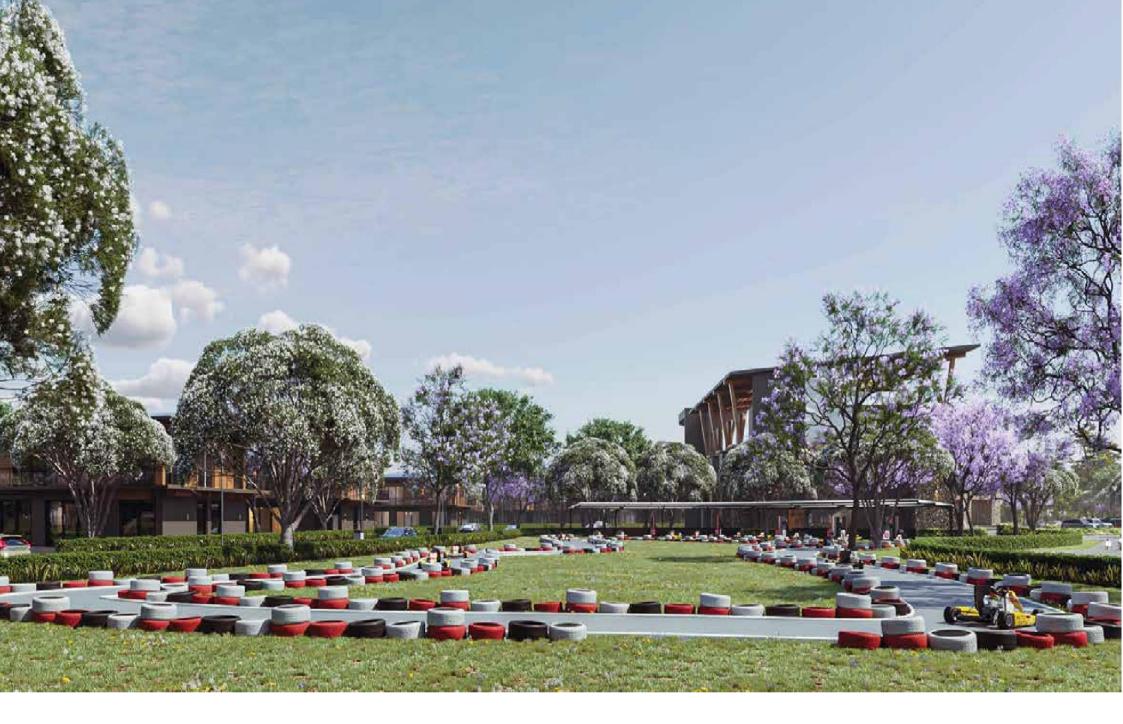

The resort will feature multiple green areas for relaxation, picnics, and recreation. Additionally, we have integrated sports facilities, including a 7-a-side football pitch, a tennis court, a basketball court, and a skating rink, to ensure there's something for everyone.