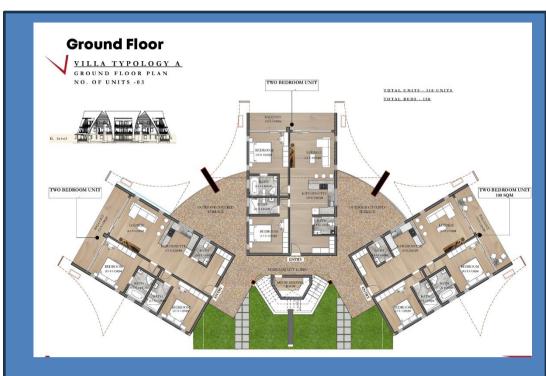

#### VILLA TYPOLOGY A

NO. OF VILLAS -10NO.

100 sqm EXECUTIVE 2-BEDROOM SUITE (2 BEDROOM) PER VILLA - 4 UNITS TOTAL - 40 UNITS

50 sqm DELUXE SUITES (STUDIOS) PER VILLA - 4 UNITS TOTAL - 40 UNITS

70 sqm
PENT-DELUXE (1 BEDROOM)
PER VILLA - 3 UNITS
TOTAL - 30 UNITS

TOTAL UNITS - 110 UNITS TOTAL BEDS - 150