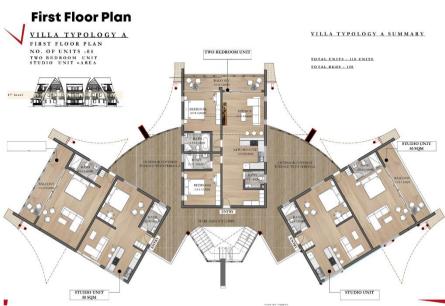

#### VILLA TYPOLOGY A

NO. OF VILLAS -10NO.

100 sqm EXECUTIVE 2-BEDROOM SUITE (2 BEDROOM) PER VILLA - 4 UNITS TOTAL - 40 UNITS

50 sqm DELUXE SUITES (STUDIOS) PER VILLA - 4 UNITS TOTAL - 40 UNITS

70 sqm
PENT-DELUXE (1 BEDROOM)
PER VILLA - 3 UNITS
TOTAL - 30 UNITS

TOTAL UNITS - 110 UNITS TOTAL BEDS - 150