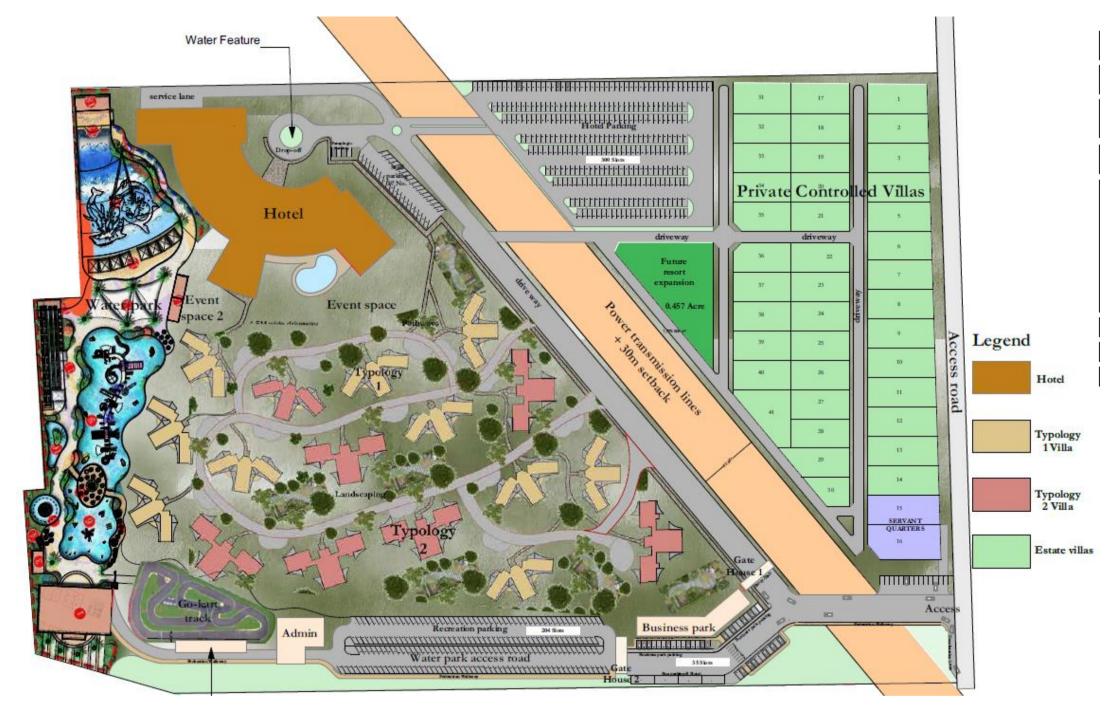

The resort will feature multiple green areas for relaxation, picnics, and recreation. Additionally, we have integrated sports facilities, including a 7-a-side football pitch, a tennis court, a basketball court, and a skating rink, to ensure there's something for everyone.

### HOTEL

## ESTATE VILLAS

255 sqm 4 BEDROOM MAISONETTES

TOTAL UNITS - 39 TOTAL BEDS - 156