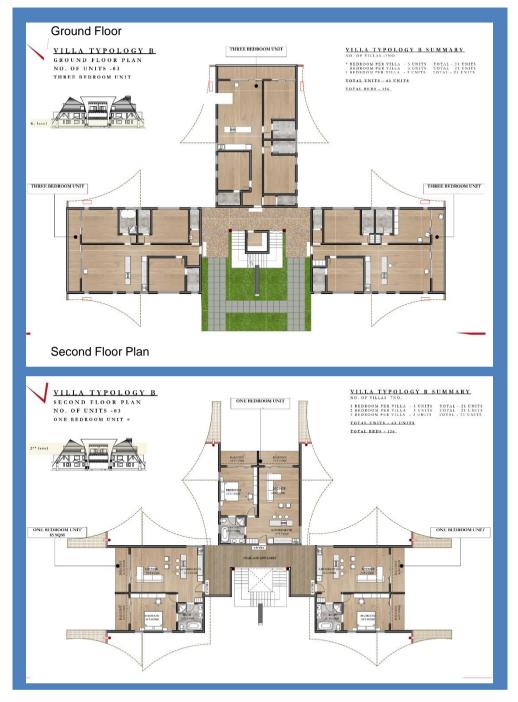

#### VILLA TYPOLOGY B

NO. OF VILLAS -7NO.

130 sqm FAMILY 3-BEDROOM SUITE (3 BEDROOM) PER VILLA - 3 UNITS TOTAL - 21 UNITS

100 sqm EXECUTIVE 2-BEDROOM SUITE (2 BEDROOM) PER VILLA - 3 UNITS TOTAL - 21 UNITS

85 sqm
PENT-DELUXE (1 BEDROOM)
PER VILLA - 3 UNITS
TOTAL - 21 UNITS

TOTAL UNITS - 63 UNITS TOTAL BEDS - 126 VILLA SUMMARY

TOTAL NO. OF UNITS -173 UNITS TOTAL BEDS- 276